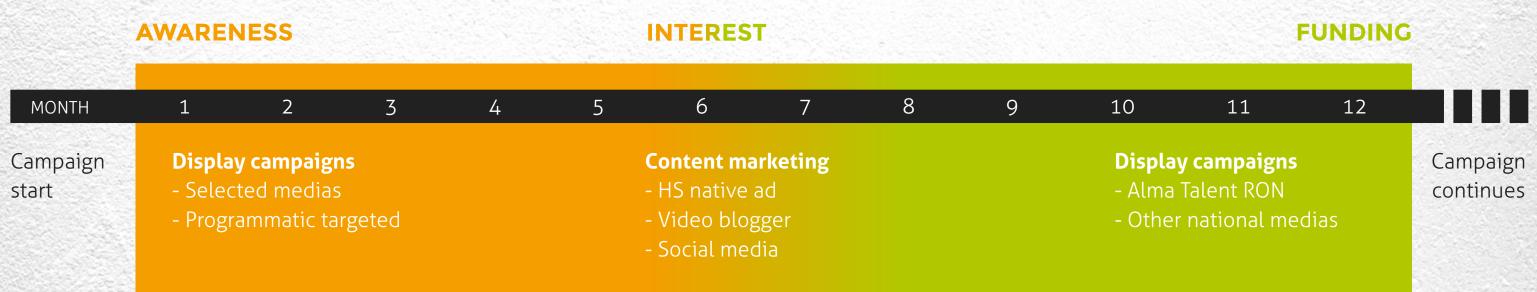

Chronologically the campaign will begin with a reach in **increasing awareness** for the cause, sparking up the attention of the audience.

Middle part of the campaign will include the use of content marketing to **spread information** regarding the issues and solutions revolving around social exclusion of the finnish youth, with a call to action for helping hands.

Finally the campaign will increase the reach towards the wealthy segment B for **fundraising**.