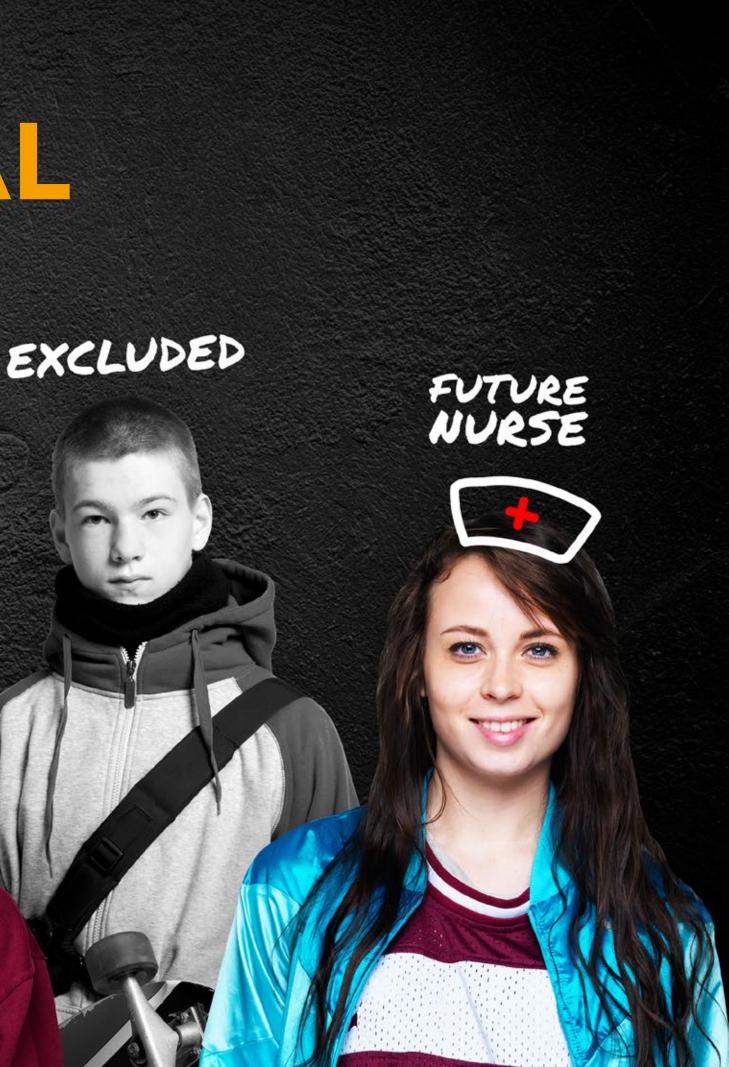

The message is tuned to speak with the target audience in mind. For segment A we are delivering a reminder that anyone can get cast out from social circles, which leads towards unemployment. Segment B will be offered an alternative way to help on a societal level. Approach towards niche media of Ylilauta demands a raunchy approach which speaks straight to the audience of at risk youth.