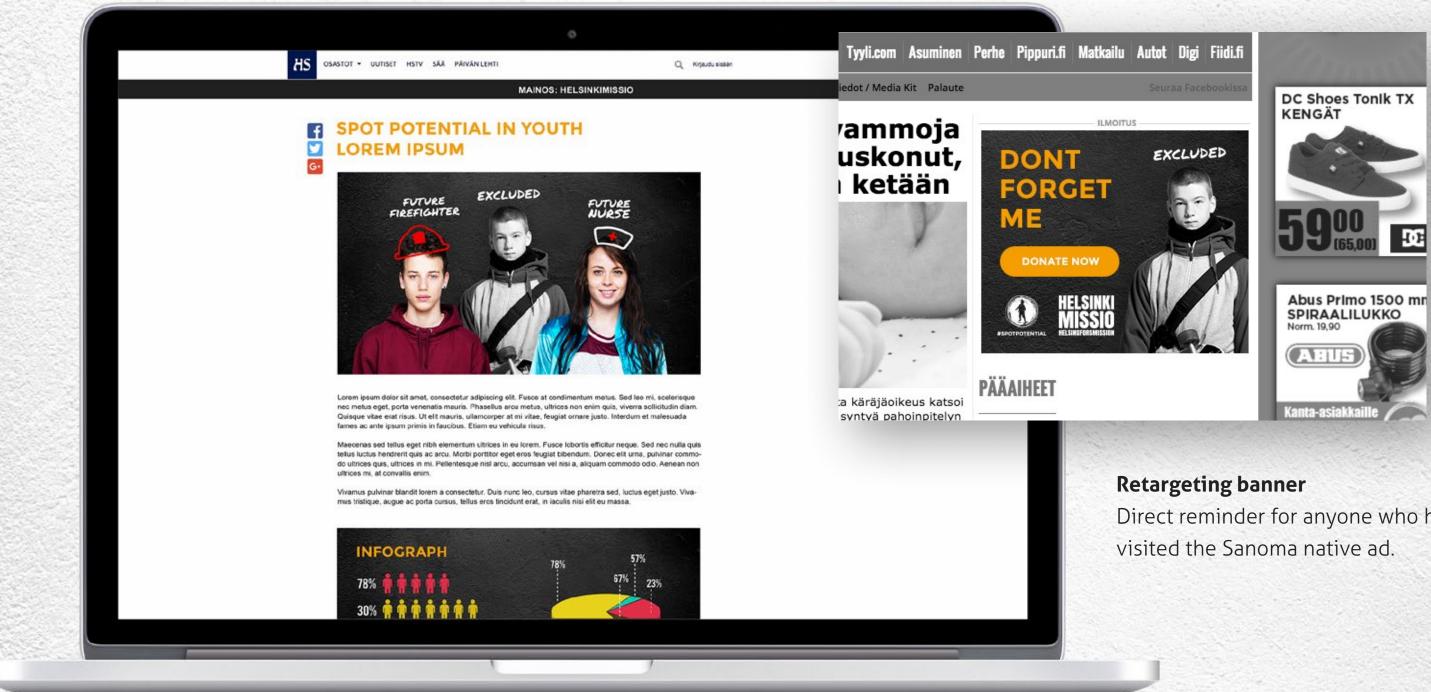

### NATIVE AD / SANOMA

### **RETARGETING BANNER** FOR GOOGLE NETWORK

#### Sanoma Native AD

Existing blog content from HelsinkiMissio. Including article, infographs and donation form.

Direct reminder for anyone who has