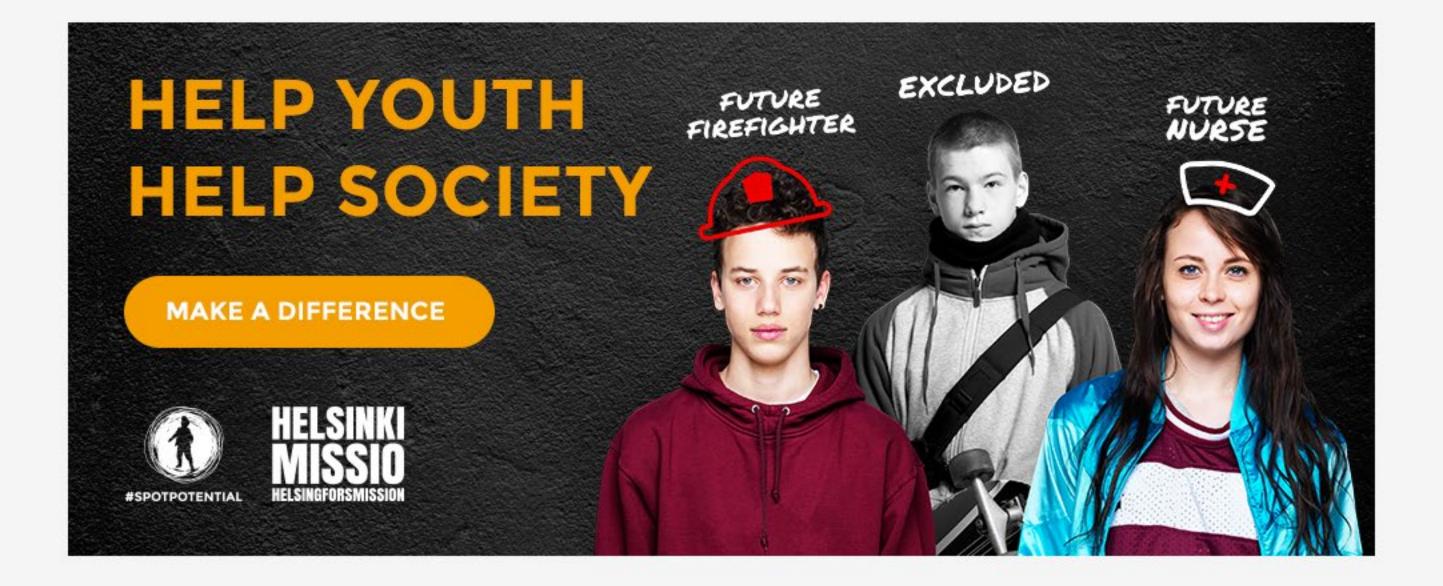

## **Creative insight**

Campaign logo is a child in midst of a spiral towards loneliness. It will be implemented in materials **for every channel**.

Message of the campaign points out that youth has **untapped potential**, and if you can help young people on a personal level, you can help the society as a whole to work more efficiently. Reducing the economic strain and increase **overall well-being of the society**. Native ad includes an infograph with statistics of the toll social exclusion takes on society.

The message is tuned to speak with the target audience in mind. For segment A we are delivering a reminder that anyone can get cast out from social circles, which leads towards unemployment. Segment B will be offered an alternative way to help on a societal level. Approach towards niche media of Ylilauta demands a raunchy approach which speaks straight to the audience of at risk youth.