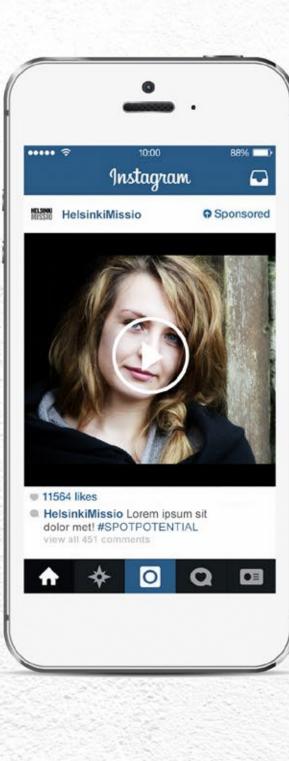

#### Instagram sponsored content

Video blogger will produce a 15 second PSA.

Content marketing will revolve around **video bloggers** who will inform the audience about the situations which lead towards exclusion, how to reach and help these people who are cast out from society. Content will be used both in Instagram and Facebook. Social aspects of Snapchat tells the story of how the donated funds are being used and brings the everyday realities towards the audience, **increasing transparency**.