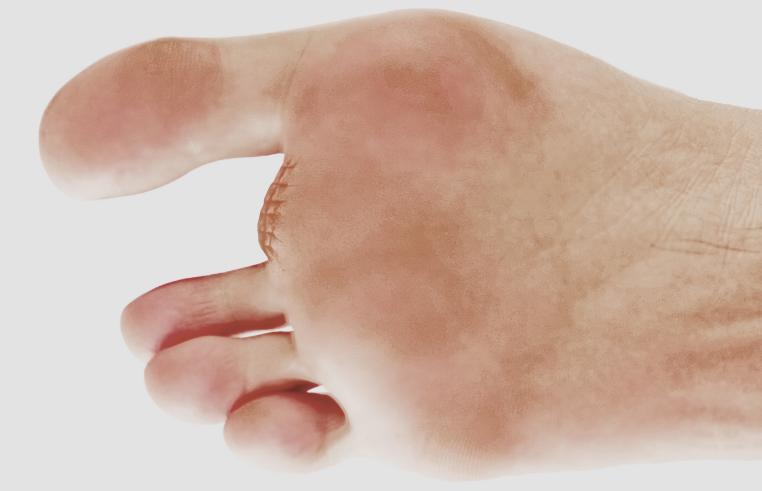

## This little piggy said fuck you life.

While the others looked away.

Around 5 % of Finnish young people that are 15–29 of age are socially excluded. And everyday 12 people end up going to disability pension or worse, suicide. Nearly half of that number are under 30 years old. Donate and help us save a piggy. helsinkimissio.fi

## This little piggy was left behind.

## While the others walked away.

Around 5 % of Finnish young people that are 15-29 of age are socially excluded. And everyday 12 people end up going to disability pension or worse, suicide. Nearly half of that number are under 30 years old. Donate and help us save a piggy. helsinkimissio.fi