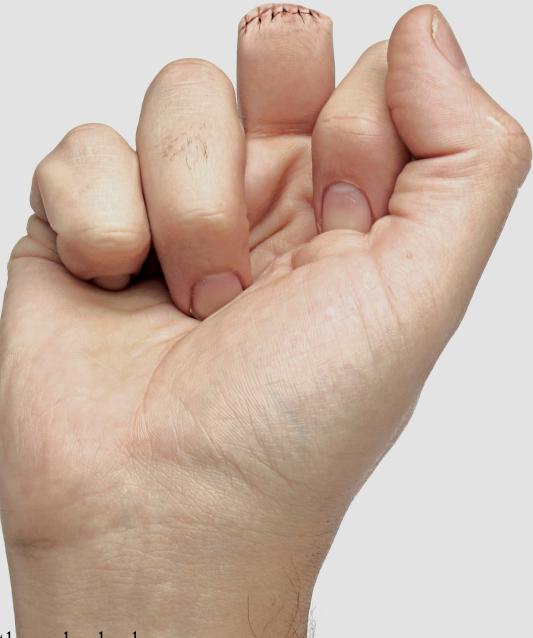

## This little piggy said fuck you life.

While the others looked away.

Around 5 % of Finnish young people that are 15–29 of age are socially excluded. And everyday 12 people end up going to disability pension or worse, suicide. Nearly half of that number are under 30 years old. Donate and help us save a piggy. helsinkimissio.fi

## This little piggy was left behind.

## While the others walked away.

Around 5 % of Finnish young people that are 15-29 of age are socially excluded. And everyday 12 people end up going to disability pension or worse, suicide. Nearly half of that number are under 30 years old. Donate and help us save a piggy. helsinkimissio.fi